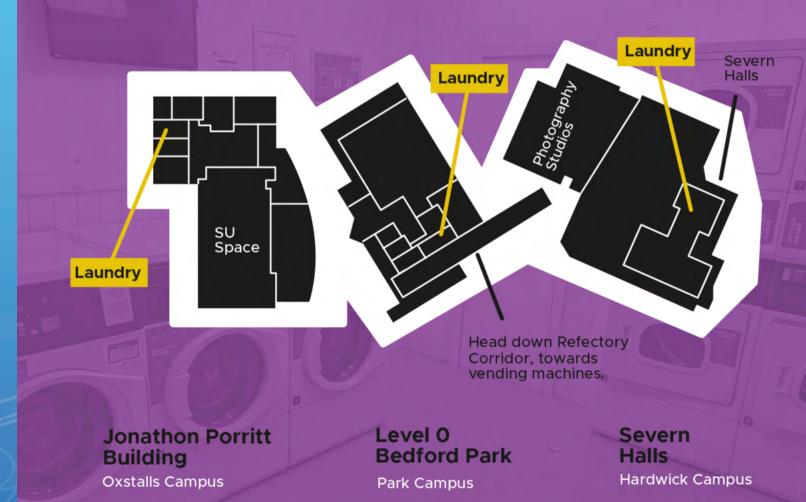

#### DID YOU KNOW YOU CAN DO YOUR **LAUNDRY ON CAMPUS!**

Here is where to find the laundry rooms...

Have you got an idea about now we can improve life at uni?

A campaign to eliminate harrassment, assault and discrimination